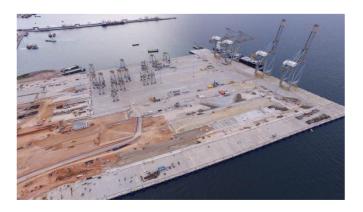

### Services:

- Master Planning Services for the Port to provide; 7.6 Mio ton/year petrochemicals handling & 2.5 Mio TEU/year container handling
- Determination of Marine Facilities Layout for Petrochemical Berths and Container Berths – app. 2,000m
- Planning of Storage Areas/Tanks for Liquid Commodities and Containers
- Numerical Wave Transformation and Agitation Studies
- Cooling Water Intake and Sea Outfall Planning and Dispersion Modeling
- Investment Phasing and Preparation of Cost Estimates
- Geological Assessments and Quarry Search
- Updating of Master Plan Studies and Detailed Design of Phase 1 Marine Structures (Liquid Jetty, Breakwater, Tank Storage Area, Seawater Intake and Discharge System and Numerical Modelling of Effluent Dilution, Numerical Vessel Mooring Analysis, Numerical Modelling of Sediment Transportation and Sedimentation Potential)

Location & Date:

Yumurtalık / Turkey 2019-2020 2022-Ongoing