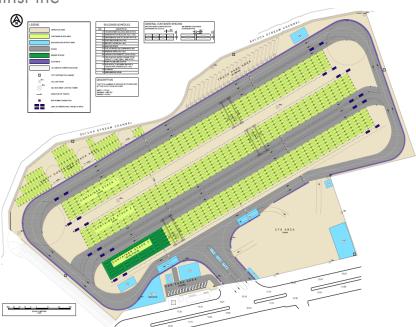

## YARIMCA OYAK PORT TROYT / TROYK

### Services:

- Site Investigations and Surveys
- Conceptual & Detailed Design for;
  - Berthing Structures: 500m long Deck-on-Pile for Ro-Ro Berth
  - Car Park Building: 225,000 sqm covered area ,
  - Infrastructure: Roads, Bridge Connections, Terminal Yard and Utilities of 173,640 sqm.
- Preparation of Technical and Administrative Tender Documents
- Tender Period Consultancy Services
- Project Management and Site Supervision during construction

Location & Date:

FEEE

Izmit / Turkey 2017-ongoing

IFFF