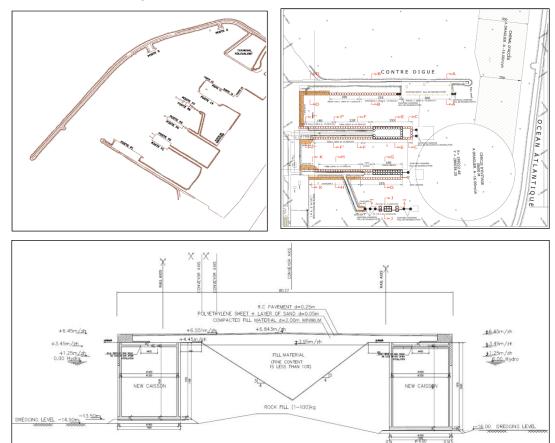

### NADOR WEST MED PORT INFRASTRUCTURE MANPP

### Services:

- Detailed Design for Temporary Structures for production & handling of prefaricated caisson elements, reaching up to 9,000 tonnes
  - Foundation Design of Caisson Production Facility
  - Foundation Design of Caisson Launching Jetty
  - Approach Channel for Caisson Launching Facility

Location & Date: Nador / Morocco 2016-2017

VESTMED