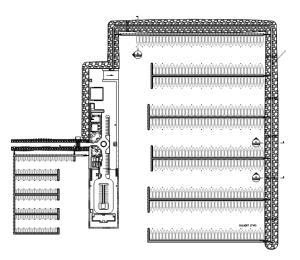

## GABBRO BERTH EXPANSION QAQBE

### Services:

- Detailed Design and Engineering Management Services
  - Quay Wall, Reclamation, Revetments, Buildings (Substation SS9)
  - Electrical and Power Supply Systems, Fire Fighting and Drainage Systems and all utility design
- Design Coordination at interfaces for Mechanical Handling Equipment and Electrical Engineering Works
- Engineering Management and Technical Assistance during Construction
- Tender Design Services

Location & Date: Mesaieed / Qatar 2008-2012