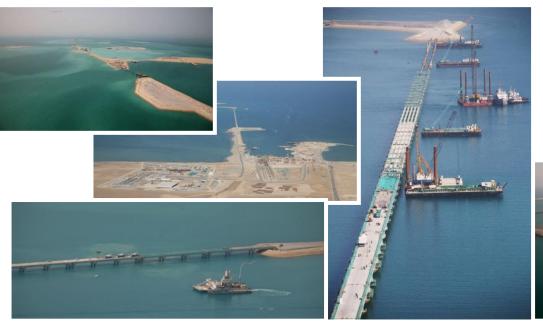

# MANIFA OIL FIELD CAUSEWAY SAMNF

# Services:

- Detailed Design and Consultancy Services for;
  - Offshore Civil Structures; Main Bridge (2430m), 5 Nos Short Bridges (180m each), 8 Nos Culvert Bridges (88m each) and 27 Nos Escape Jetties for Islands
  - Berths (North Berth Area and South Berth Area)
  - Shore Side Ro-Ro Facility

# <u>Client:</u>

Location & Date: Manifa / Saudi Arabia 2007-2010