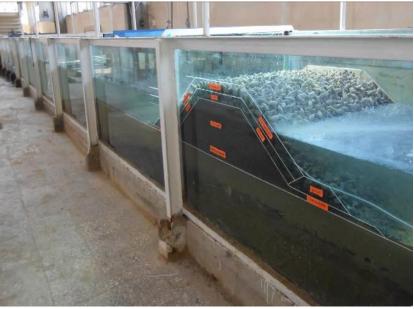

# FISHERY HARBOR AT MUSANNAH OMMFH

### Services:

- Verification of Design for Breakwater Sections through 2D Physical Modelling Studies
- Assessment of Core-Loc Performance on Breakwater Sections
- Technical Assistance and Settlement Prediction Analysis of the expected Settlements under the Breakwaters, Quay Walls and Reclaimed Areas