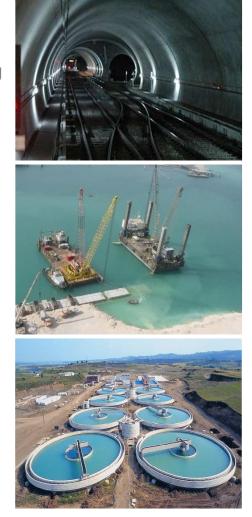

# ECOP IZMIR LIGHT RAIL TRANSPORT SYSTEM PHASE II TRIZM

### Services:

Supervision Services during Construction of 5.5 km long tunnel including Izmirspor, Hatay, Goztepe, Poligon and Fahrettin Altay stations

Location & Date:

Izmir / Turkey 2017

<u>Client:</u>