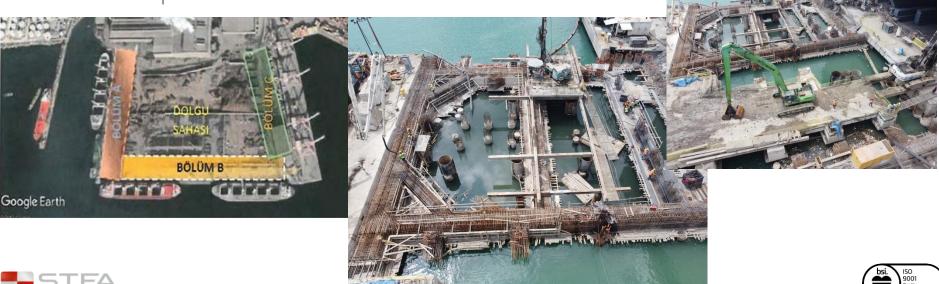

## YARIMCA OYAK PORT TROYT / TROYK

### Services:

- Site Investigations and Surveys
- Conceptual & Detailed Design for;
  - Berthing Structures: 500m long Deck-on-Pile for Ro-Ro Berth
  - Car Park Building: 225,000 sqm covered area ,
  - Infrastructure: Roads, Bridge Connections, Terminal Yard and Utilities of 173,640 sqm.
- Preparation of Technical and Administrative Tender Documents
- Tender Period Consultancy Services
- Project Management and Site Supervision during construction

Location & Date:

FEEE

Izmit / Turkey 2017-ongoing

IFFF