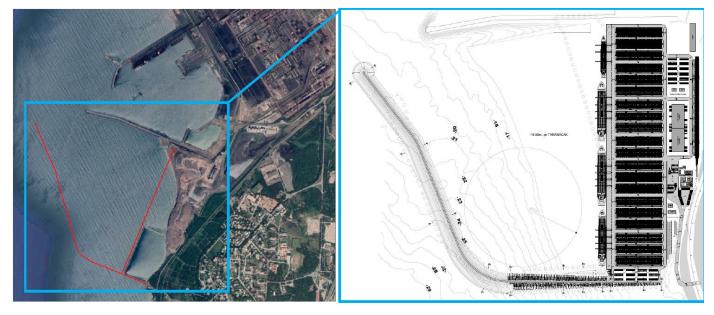

### Services:

- Master Planning Services for the Port to provide; 7.6 Mio ton/year petrochemicals handling & 2.5 Mio TEU/year container handling
- Determination of Marine Facilities Layout for Petrochemical Berths and Container Berths – app. 2,000m
- Planning of Storage Areas/Tanks for Liquid Commodities and Containers
- Numerical Wave Transformation and Agitation Studies
- Cooling Water Intake and Sea Outfall Planning and Dispersion Modeling
- Investment Phasing and Preparation of Cost Estimates
- Geological Assessments and Quarry Search
- Updating of Master Plan Studies and Detailed Design of Phase 1 Marine Structures (Liquid Jetty, Breakwater, Tank Storage Area, Seawater Intake and Discharge System and Numerical Modelling of Effluent Dilution, Numerical Vessel Mooring Analysis, Numerical Modelling of Sediment Transportation and Sedimentation Potential)

Location & Date:

Yumurtalık / Turkey 2019-2020 2022-Ongoing