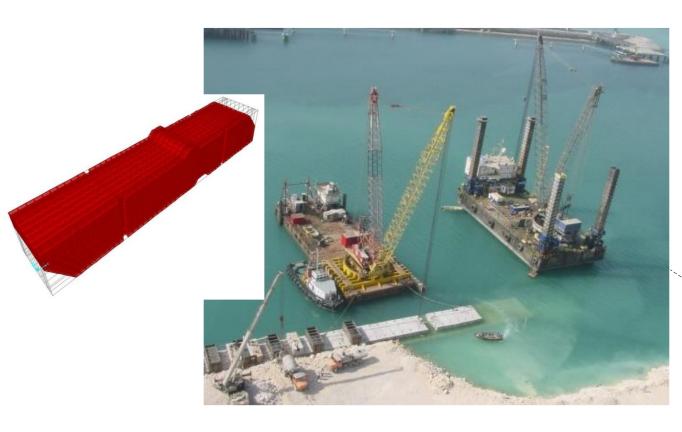

# MISURATA COMMERCIAL HARBOUR

### Services:

- Consultancy & Supervision Services for Construction of Berths No. 17&18&19 (Deck on Pile Type Berths, L: ~600m)
- Planning/Tender Design of Container Storage Yard (180,000 sqm)
- Planning/Conceptual Design of a New Misurata Free Zone Port at Two Alternate Locations
- Tender/Conceptual Designs of Refurbishment of Berths No.10A & 11A and New General Cargo Berths and a Cement Factory Service Port

Location & Date: Misurata / Libya 2009-2014