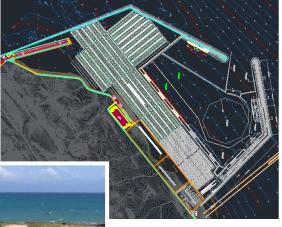

### Services:

- Master Planning Services for the Port to provide; 7.6 Mio ton/year petrochemicals handling & 2.5 Mio TEU/year container handling
- Determination of Marine Facilities Layout for Petrochemical Berths and Container Berths – app. 2,000m
- Planning of Storage Areas/Tanks for Liquid Commodities and Containers
- Numerical Wave Transformation and Agitation Studies
- Cooling Water Intake and Sea Outfall Planning and Dispersion Modeling
- Investment Phasing and Preparation of Cost Estimates
- Geological Assessments and Quarry Search
- Updating of Master Plan Studies and Detailed Design of Phase 1 Marine Structures (Liquid Jetty, Breakwater, Tank Storage Area, Seawater Intake and Discharge System and Numerical Modelling of Effluent Dilution, Numerical Vessel Mooring Analysis, Numerical Modelling of Sediment Transportation and Sedimentation Potential)

Location & Date:

Yumurtalık / Turkey 2019-2020 2022-Ongoing