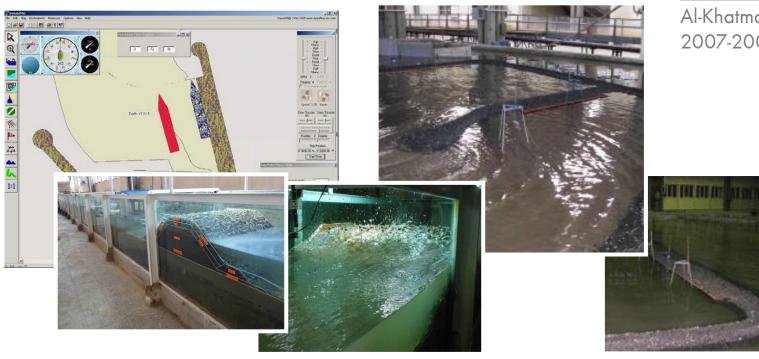

# AL KHATMAT QUARRY PORT OMOKP

## Services:

- Feasibility Study and Conceptual Design for Al-Khatmat Port
- Numerical Modelling Studies (Wave Transformation, Wave Agitation, Sediment Transport and Vessel Maneuvering)
- 3D Physical Modelling of Breakwaters
- Preparation of Tender Documents, Technical Specifications and Bills of Quantities

#### شركة الخطمة لاعمال التحجير ش.م.م. AL KHATMAT QUARRY COMPANY L.L.C.

Location & Date: Al-Khatmat / Oman 2007-2007