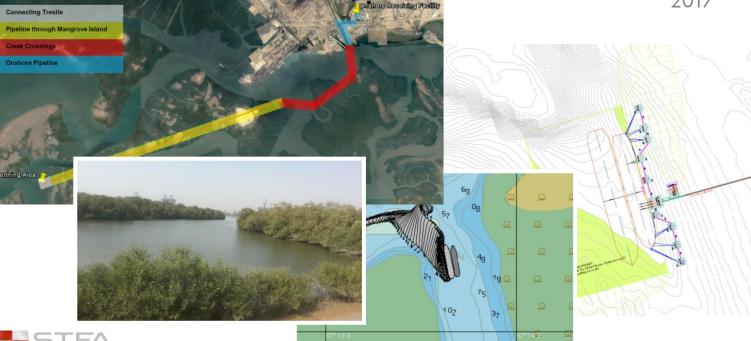

## FSRU GAS PORT FOR WALVIS BAY NAWGP

### Services:

- Design Development of Jetty and the Connecting Trestle for the FSRU Gas Port 250 MW Power Station
- Tender Period Consultancy for the Marine Works Contract
- Technical Assistance towards Procurement of Long Lead Items
- Engineering Management for Real Time Full Bridge Simulations

Location & Date: Walvis Bay / Namibia 2015-2015