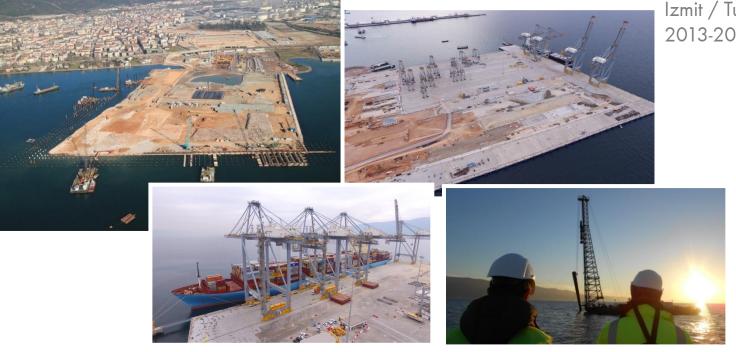

## YARIMCA OYAK PORT TROYT / TROYK

### Services:

- Site Investigations and Surveys
- Conceptual & Detailed Design for;
  - Berthing Structures: 500m long Deck-on-Pile for Ro-Ro Berth
  - Car Park Building: 225,000 sqm covered area ,
  - Infrastructure: Roads, Bridge Connections, Terminal Yard and Utilities of 173,640 sqm.
- Preparation of Technical and Administrative Tender Documents
- Tender Period Consultancy Services
- Project Management and Site Supervision during construction

Location & Date:

FEEE

Izmit / Turkey 2017-ongoing

IFFF