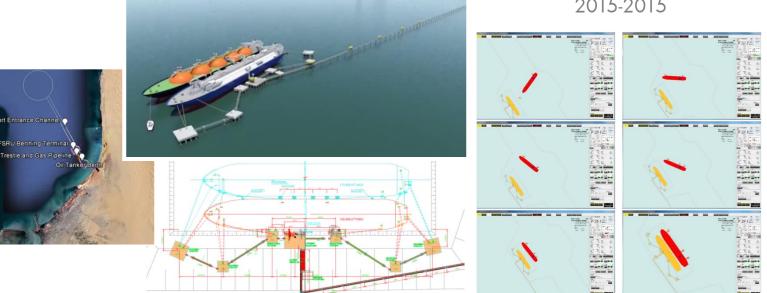

# GASPAK LNG (FSRU) TERMINAL PKKGD

### Services:

- Conceptual (Civil, Structural, Maritime) Design for the Offshore LNG FSRU (Floating Storage and Regasification Unit) Terminal
- Design Interface Management with the electrical, mechanical, process designer and dynamic mooring modelling consultant
- Technical support towards procurement of long lead items
- Technical support to STFA Construction Group during EPC negotiations

Port Qasim - Karachi / Pakistan 2017