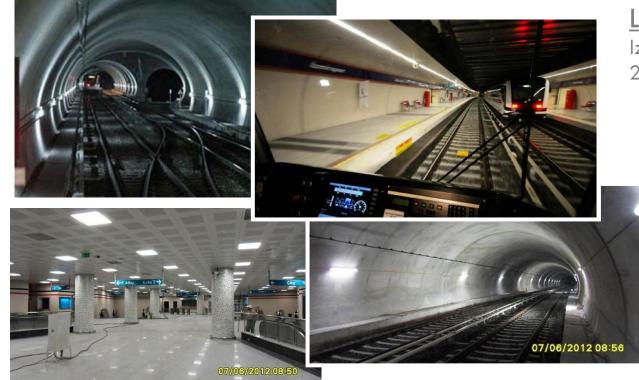

# ECOP IZMIR LIGHT RAIL TRANSPORT SYSTEM PHASE II TRIZM

### Services:

Supervision Services during Construction of 5.5 km long tunnel including Izmirspor, Hatay, Goztepe, Poligon and Fahrettin Altay stations

Location & Date:

Izmir / Turkey 2017

<u>Client:</u>