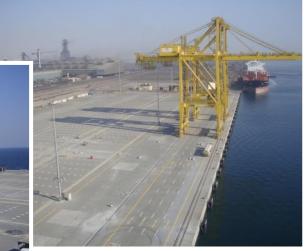

### Services:

- Master Planning Services for the Port to provide; 7.6 Mio ton/year petrochemicals handling & 2.5 Mio TEU/year container handling
- Determination of Marine Facilities Layout for Petrochemical Berths and Container Berths – app. 2,000m
- Planning of Storage Areas/Tanks for Liquid Commodities and Containers
- Numerical Wave Transformation and Agitation Studies
- Cooling Water Intake and Sea Outfall Planning and Dispersion Modeling
- Investment Phasing and Preparation of Cost Estimates
- Geological Assessments and Quarry Search
- Updating of Master Plan Studies and Detailed Design of Phase 1 Marine Structures (Liquid Jetty, Breakwater, Tank Storage Area, Seawater Intake and Discharge System and Numerical Modelling of Effluent Dilution, Numerical Vessel Mooring Analysis, Numerical Modelling of Sediment Transportation and Sedimentation Potential)

Location & Date:

Yumurtalık / Turkey 2019-2020 2022-Ongoing