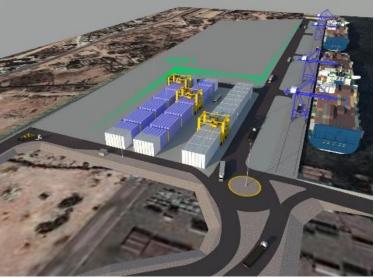

# ASSAN OFF DOCK-1 CONTAINER TERMINAL

### Services:

- Detailed Design and Technical Consultancy Services for the Assan Off Dock-1 Container Terminal Construction;
  - Terminal Area Pavement Design
  - E-RTG Crane Foundation Design
  - Reefer Steel Gantries & Foundation Design
  - General Civil /Structural Design Works (Utility Manholes, Highmast Towers Foundation, Weighbridge Foundations, Leaking Container Pits, Internal Fencing etc.)
  - Review of Stability of Existing Retaining Walls against the loads imposed during construction period
  - Technical Consultancy during Construction Period

**Client:** 

**Assan**Port

STFA

Location & Date:

Iskenderun / Turkey

2021- ongoing