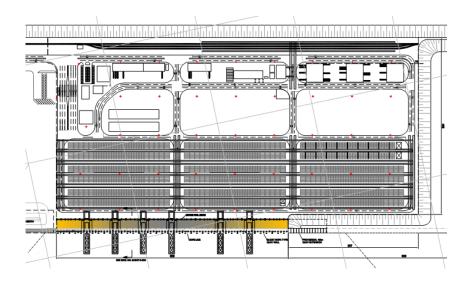

### Services:

- Site Investigations and Surveys
- Conceptual & Detailed Design for;
  - Berthing Structures: 500m long Deck-on-Pile for Ro-Ro Berth
  - Car Park Building: 225,000 sqm covered area ,
  - Infrastructure: Roads, Bridge Connections, Terminal Yard and Utilities of 173,640 sqm.
- Preparation of Technical and Administrative Tender Documents
- Tender Period Consultancy Services
- Project Management and Site Supervision during construction