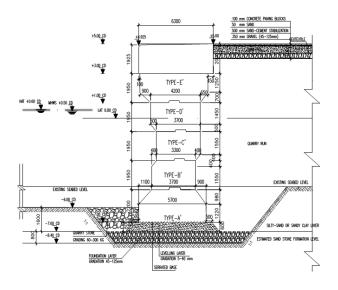

# AZZAWIYA OIL HARBOUR LYAOH

## Services:

- Tender Design of Jetties (3 Nos), Service Berths (2 Nos), Mooring Dolphins, Roadways & Pipe Trestle and Cathodic Protection System
- Preliminary Design Reports, Layout and Typical Cross Sections
- Un-Priced Bills of Quantities

Location & Date: Azzawiya / Libya 2010-2010