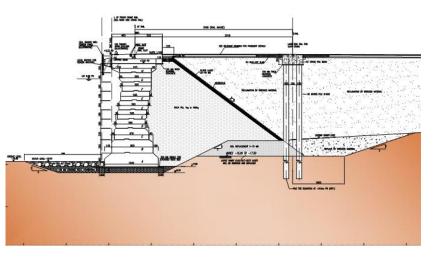

### NADOR WEST MED PORT INFRASTRUCTURE MANPP

### Services:

- Detailed Design for Temporary Structures for production & handling of prefaricated caisson elements, reaching up to 9,000 tonnes
  - Foundation Design of Caisson Production Facility
  - Foundation Design of Caisson Launching Jetty
  - Approach Channel for Caisson Launching Facility

Location & Date: Nador / Morocco 2016-2017

VESTMED