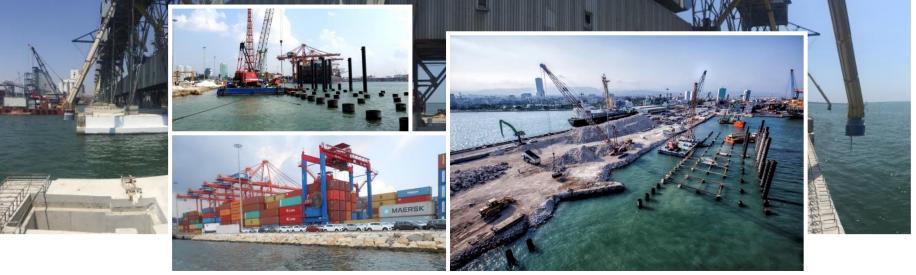

# MISURATA COMMERCIAL HARBOUR

### Services:

- Consultancy & Supervision Services for Construction of Berths No. 17&18&19 (Deck on Pile Type Berths, L: ~600m)
- Planning/Tender Design of Container Storage Yard (180,000 sqm)
- Planning/Conceptual Design of a New Misurata Free Zone Port at Two Alternate Locations
- Tender/Conceptual Designs of Refurbishment of Berths No.10A & 11A and New General Cargo Berths and a Cement Factory Service Port

Location & Date: Misurata / Libya 2009-2014