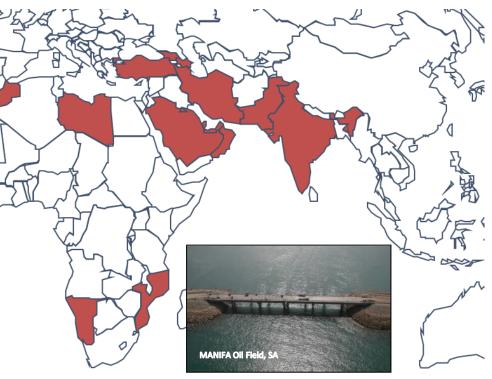

# LOCATIONS

Experience in;

- •Turkey
- Azerbaijan
- Georgia
- Libya
- Morocco
- Oman
- Saudi Arabia
- Kuwait
- Qatar
- Algeria
- Namibia
- India
- Mozambique
- Iran
- Pakistan

# MANIFA OIL FIELD CAUSEWAY SAMNF

# Services:

- Detailed Design and Consultancy Services for;
  - Offshore Civil Structures; Main Bridge (2430m), 5 Nos Short Bridges (180m each), 8 Nos Culvert Bridges (88m each) and 27 Nos Escape Jetties for Islands
  - Berths (North Berth Area and South Berth Area)
  - Shore Side Ro-Ro Facility

# <u>Client:</u>

Location & Date: Manifa / Saudi Arabia 2007-2010