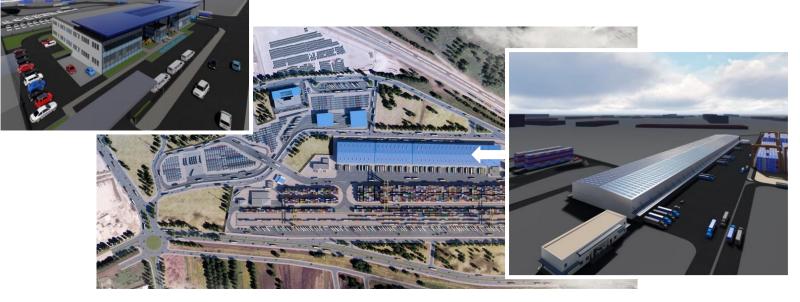

# KARTEPE INTERMODAL LOGISTICS TERMINAL

### Services:

- Development of Conceptual & Final Design for an Inland Port with Railway and Highway Connections
- Design of Various Terminal Buildings and Warehouses with a Total Construction Area of 38,300m<sup>2</sup>
- Tender Documents Preparation & Tender Period Consultancy towards Civil Works, Electromechanical Works, Building Works and Connecting Bridge Contract Packages

Izmit / Turkey 2016-2019

TRKLT