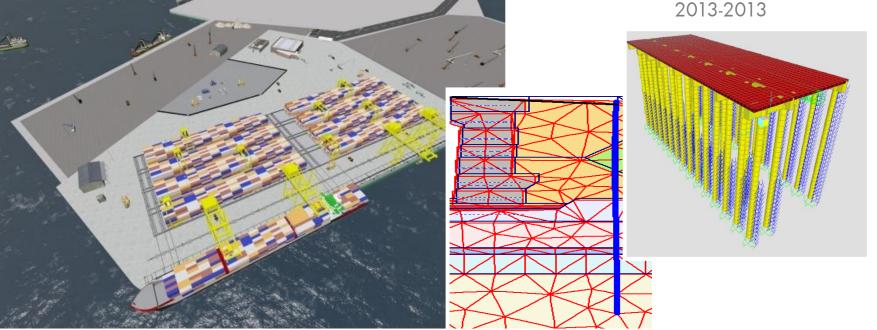

### IZMIT BAY SUSPENSION BRIDGE TRIKD

### Services:

- Detailed Design and Engineering Services;
  - Dry Dock & Wet Dock
  - Service Jetties
  - North Anchor Structure Deep Excavation Curtain Walls
  - North and South Access Roads
  - Permanent Revetment at the Dry Dock
  - Numerical Mooring Analysis for Wet Dock

Location & Date:

Izmit / Turkey 2011-2013